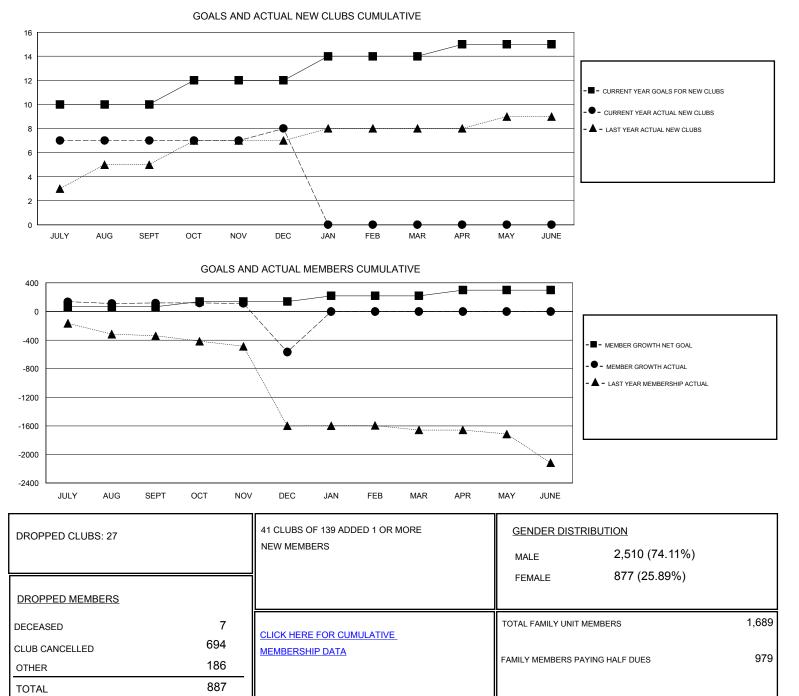

## District 322C1

Results as of: 12/31/2019

| GMT:                           | LOCATION INDIA |   |    |                                  |    |     | GMT CA |
|--------------------------------|----------------|---|----|----------------------------------|----|-----|--------|
| Clubs<br>RESULTS FOR 2019-2020 |                |   |    | Members<br>RESULTS FOR 2019-2020 |    |     |        |
|                                |                |   |    |                                  |    |     |        |
| JULY/AUG/SEPT                  | 10             | 7 | 2  | JULY/AUG/SEPT                    | 65 | 235 | 112    |
| OCT/NOV/DEC                    | 2              | 1 | 25 | OCT/NOV/DEC                      | 75 | 90  | 775    |
| JAN/FEB/MAR                    | 2              | 0 | 0  | JAN/FEB/MAR                      | 80 | 0   | 0      |
| APR/MAY/JUNE                   | 1              | 0 | 0  | APR/MAY/JUNE                     | 80 | 0   | 0      |